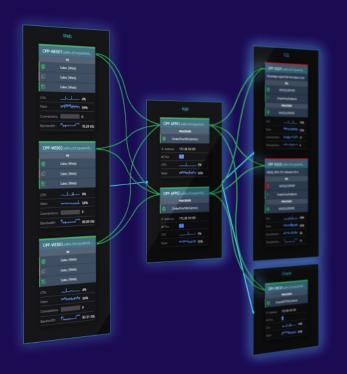

### **Effortlessly surface data from SCOM**

SquaredUp natively connects to SCOM's object model to surface valuable data in 1-click dashboards on top of SCOM. Choose out-of-the-box dashboards based on installed Management Packs or custom build your own.

## Visualize application status for the business

SquaredUp enables you to monitor your enterprise applications as well as your infrastructure. Automatically discover and map your applications and troubleshoot server connections with SquaredUp's Visual Application Discovery and Analysis (VADA).

# **Extend SCOM as your single pane of glass**

Bring together all your data from any tool alongside your SCOM data into insightful dashboards. Connect to any data with PowerShell, Web API, and more in SquaredUp to visualize your infrastructure and applications from end to end. Know exactly where to look when things go wrong. "Everything we need to diagnose performance issues and drill down"