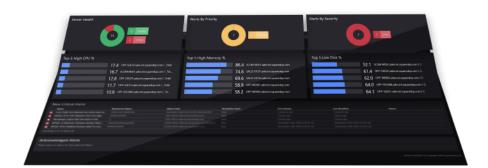

#### Get visibility for proactive action

SquaredUp dashboards give you real-time, root cause analysis for your infrastructure and applications so you can reduce your MTTR and hit your SLOs. Don't let issues impact the business.

### **Effortlessly surface data from SCOM**

SquaredUp natively connects to SCOM's object model to surface valuable data in 1-click dashboards on top of SCOM. Choose out-of-the-box dashboards based on installed Management Packs or custom build your own.