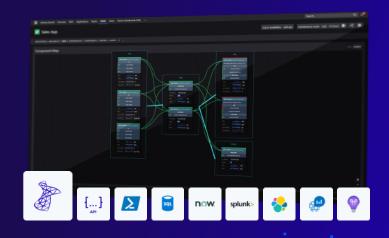

# **Extend SCOM as your single pane of glass**

Bring together all your data from any tool alongside your SCOM data into insightful dashboards. Connect to any data with PowerShell, Web API, and more in SquaredUp to visualize your infrastructure and applications from end to end. Know exactly where to look when things go wrong. "Everything we need to diagnose performance issues and drill down"