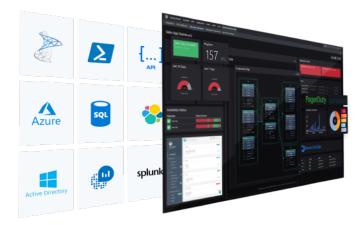

# **Extend SCOM as your single pane of glass**

Bring together all your data from any tool alongside your SCOM data into insightful dashboards. Connect to any data with PowerShell, Web API, and more in SquaredUp to visualize your infrastructure and applications from end to end. Know exactly where to look when things go wrong. "Everything we need to diagnose performance issues and drill down"