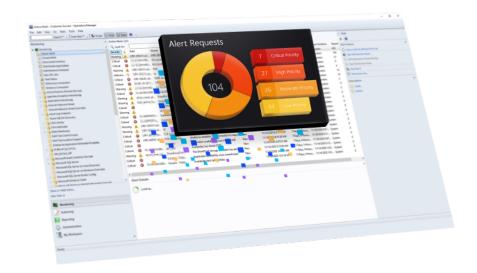

### **Effortlessly surface data from SCOM**

SquaredUp natively connects to SCOM's object model to surface valuable data in 1-click dashboards on top of SCOM. Choose out-of-the-box dashboards based on installed Management Packs or custom build your own.